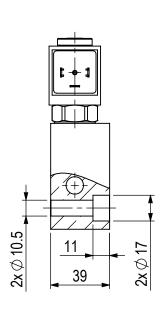

## **Technical data**:

- body: Alu 2017-A

- pessure: max 250 bar - flow rate: max 60 l/min - coil - order code point Y: = power 18W / 22W

= various voltage optons available (both AC and DC)

- manual override - possible

- ports: G1/2"