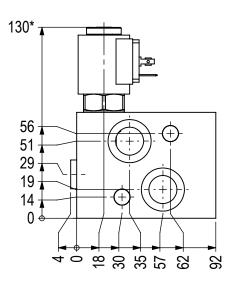

## **Technical data**:

- body: Alu 2017-A

- pessure: max 250 bar - flow rate: max 60 l/min - coil - order code point Y: = power 18W / 22W

= various voltage optons available (both AC and DC)

- manual override - possible

- ports: G1/2"