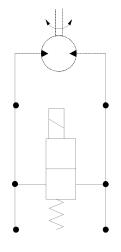

## Symbol:

|                    | Symbol                       |                        |                                |                                        |
|--------------------|------------------------------|------------------------|--------------------------------|----------------------------------------|
| order code point X | 1                            | 2                      | 3                              | 4                                      |
| description        | NC, PO, single lock          | NO, PO,<br>single lock | NC, PO,<br>double lock         | N0, PO,<br>double lock                 |
| activity           | Motor turns in one direction |                        | Motor turns in both directions |                                        |
| symbol             | 2                            | 2                      | 2                              | ************************************** |