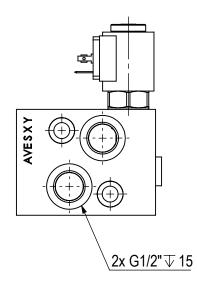

Title:

Solenoid shut-off valve, mounting on MS

## **Technical data**:

- body: Alu 2017-A

- pessure: max 250 bar - flow rate: max 60 l/min - coil - order code point Y: = power 18W / 22W

= various voltage optons available (both AC and DC)

- manual override - possible

- ports: G1/2"